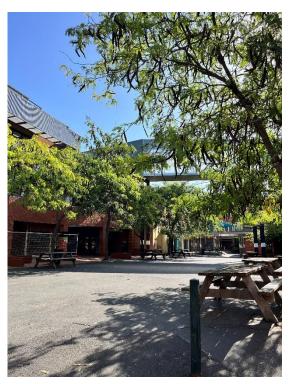

## Access

Entrance to University High can be found on 77 Story Street. Once through the entry, turn right and cross the open area to a set of external stairs. Go up these stairs and this will bring you to the entrance of the Stadium.

Enter school from Story St and turn right – this is what it will look like looking back to Story St