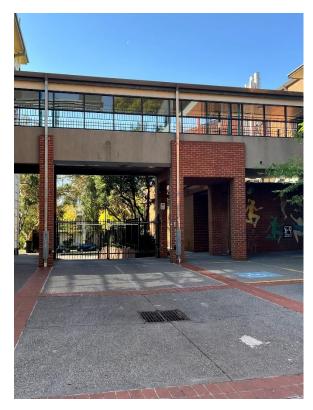

## Access

Entrance to University High can be found on 77 Story Street. Once through the entry, turn right and cross the open area to a set of external stairs. Go up these stairs and this will bring you to the entrance of the Stadium.

## **Public Transport**

There are trams which run along Royal Parade and Flemington Road, which are a short walk to the entrance. The school is just across the road from the Parkville Campus.

Access Stadium via Yellow Stairs entrance seen ahead